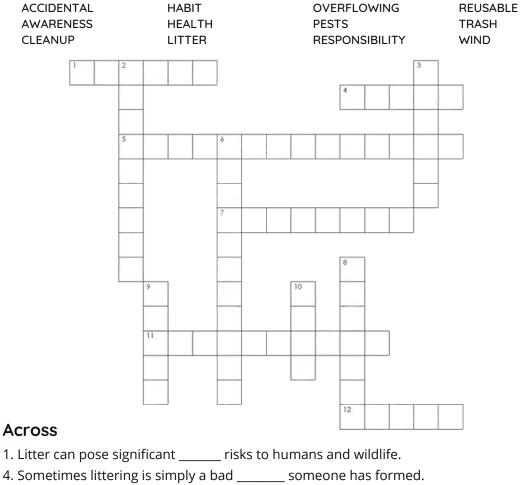

# Crossword Puzzle

#### **Word Bank**

- 5. Helping to solve the litter problem is everyone's \_\_\_\_
- 7. Use these types of bags instead of plastic bags to reduce waste.
- 11. Another name for unintentional litter.
- 12. Litter can attract bugs and \_\_\_\_\_ that can spread disease.

#### Down

- 2. We can encourage people to dispose of waste properly by raising this.
- 3. Reducing waste through recycling, repairing, reusing, and buying less are all ways to help prevent this problem.
- 6. Improperly secured trash cans and \_\_\_\_\_\_ bins can all contribute to unintentional litter.
- 8. You can help join your community in reducing litter by participating in one of these.
- 9. If there is no garbage can close by, people will sometimes drop their \_\_\_\_\_instead of holding onto it until finding a bin.
- 10. This natural element can blow garbage out of open bins.