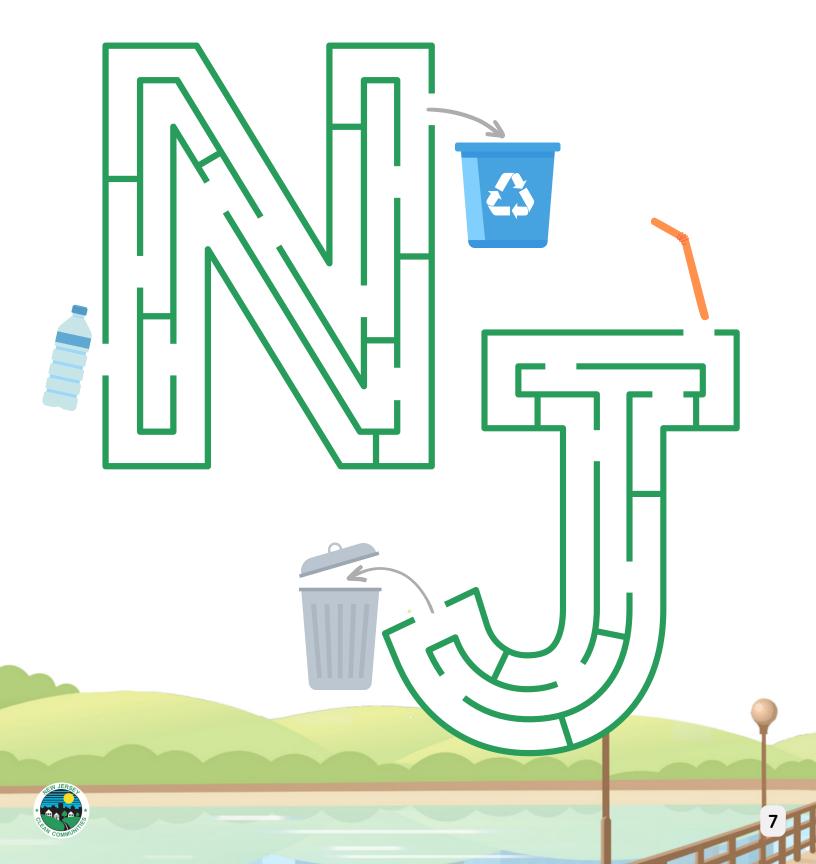

# Help NJ Put Litter in it's Place!

**Directions:** Get the empty plastic bottle to the recycling bin and the plastic straw to the garbage.