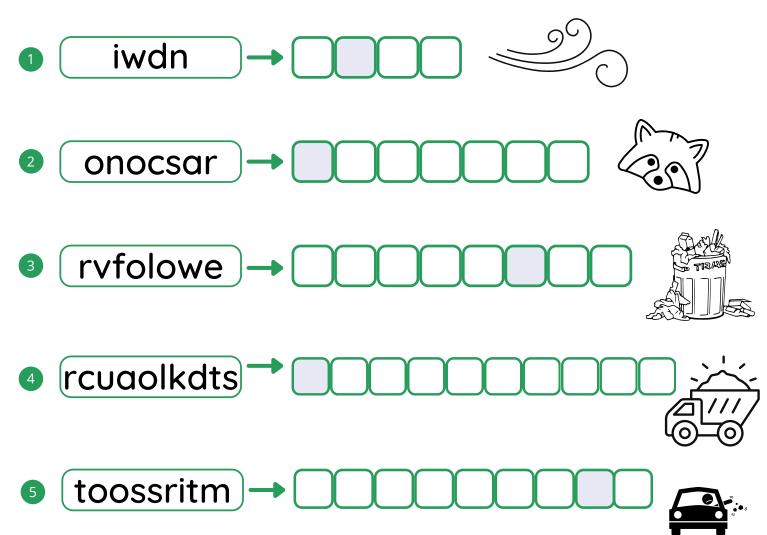

# **How Litter Happens**

**Directions:** The jumbled words are 5 examples of how litter happens. Unscramble the jumbles and write one letter in each box. Then arrange the greyed letter boxes to answer the final question.

These are examples of ACCIDENTAL