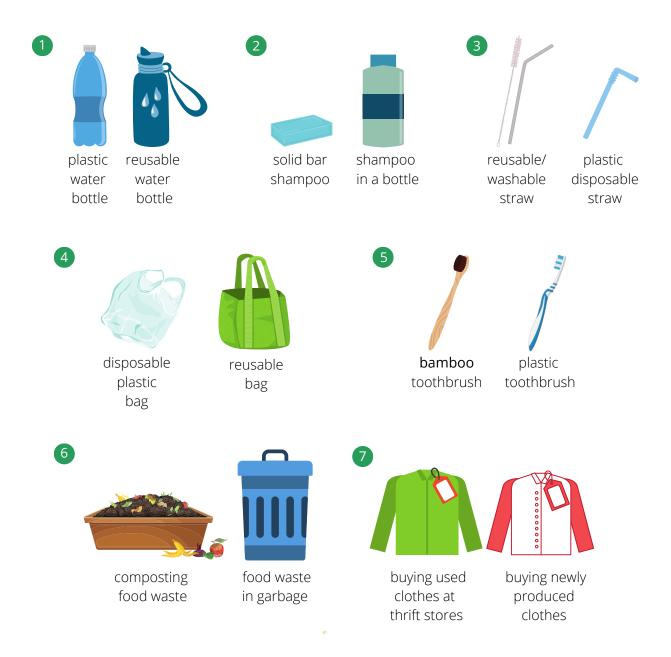

## Reduce Your Waste

**Directions:** For each comparison, circle the most sustainable choice that will use less waste.

Sustainability is about making positive changes to benefit our environment for the future of our world.