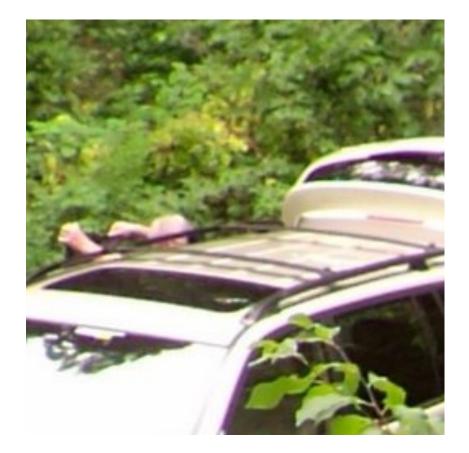

## Resident dumping contents of bags next to car!

The Camera clearly provided the necessary information.

A local resident dumped vegetative waste (grass clipping and yard waste) in a remote area near State park land.