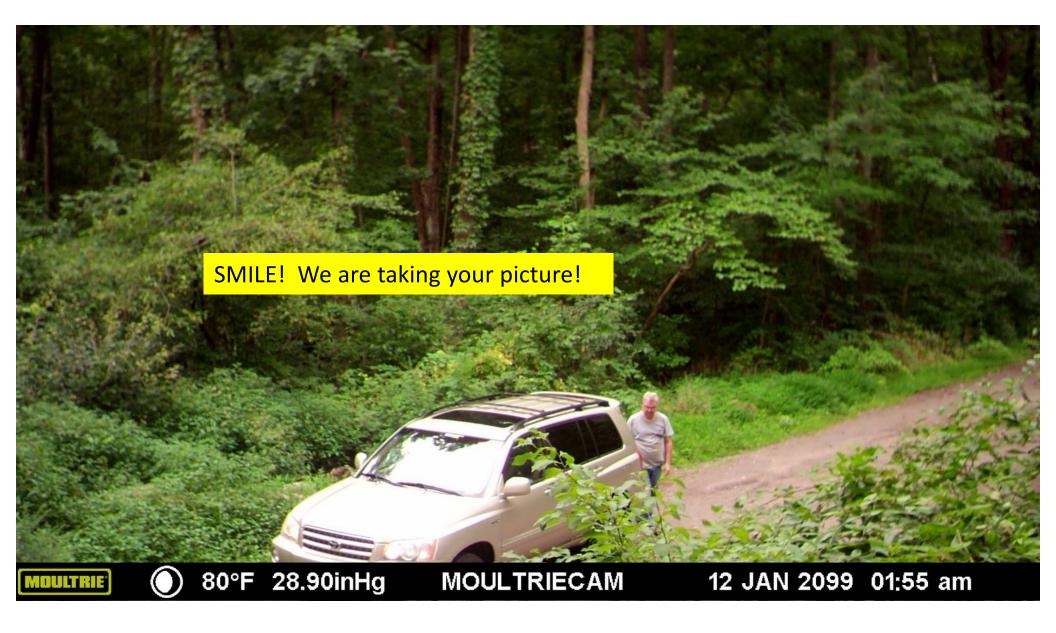

## Resident dumping contents of bags next to car!

The Camera clearly provided the necessary information.

A local resident dumped vegetative waste (grass clipping and yard waste) in a remote area near State park land.

08.31.2016

Illegal dumper – Ray R., resident of Budd Lake, was identified and fined!

The County Office of Health Management issued an N.O.V. with a penalty of \$5,000.00.