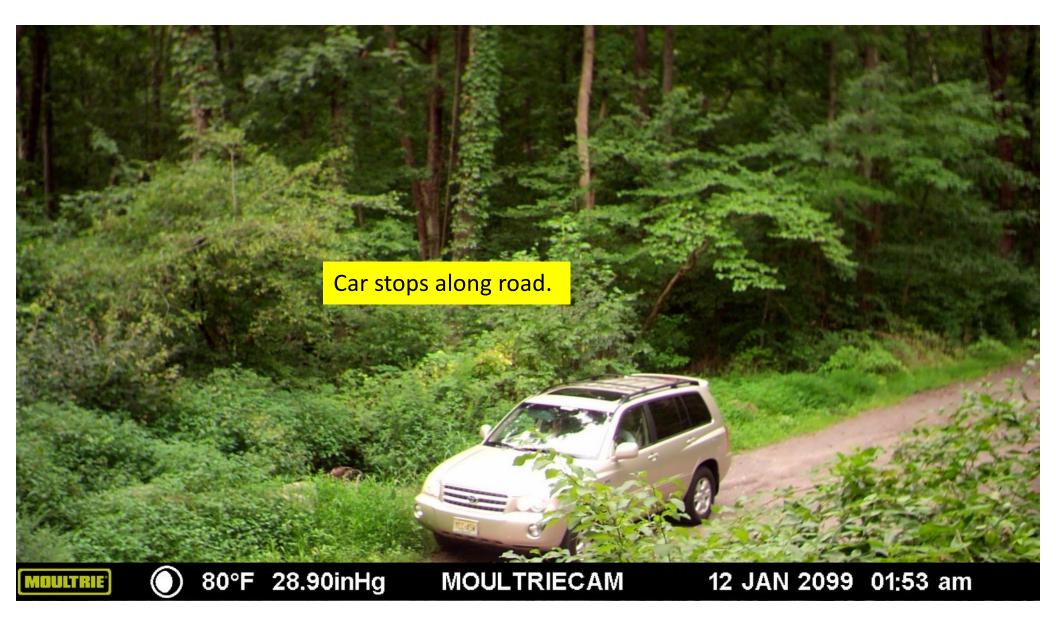

## Resident dumping contents of bags next to car!

The Camera clearly provided the necessary information.

A local resident dumped vegetative waste (grass clipping and yard waste) in a remote area near State park land.