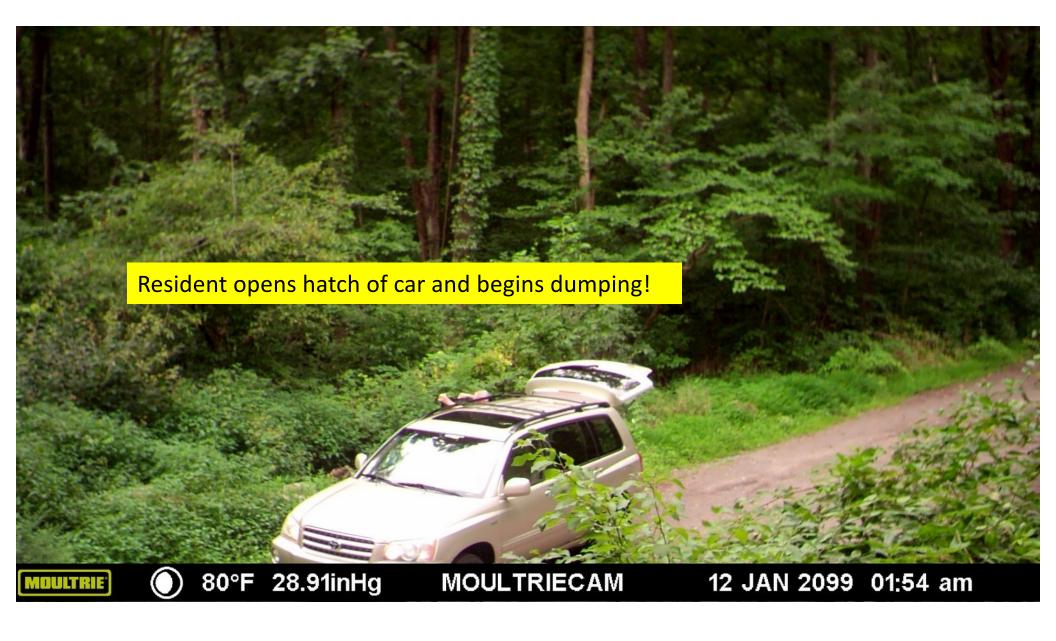

## Resident dumping contents of bags next to car!

The Camera clearly provided the necessary information.

A local resident dumped vegetative waste (grass clipping and yard waste) in a remote area near State park land.