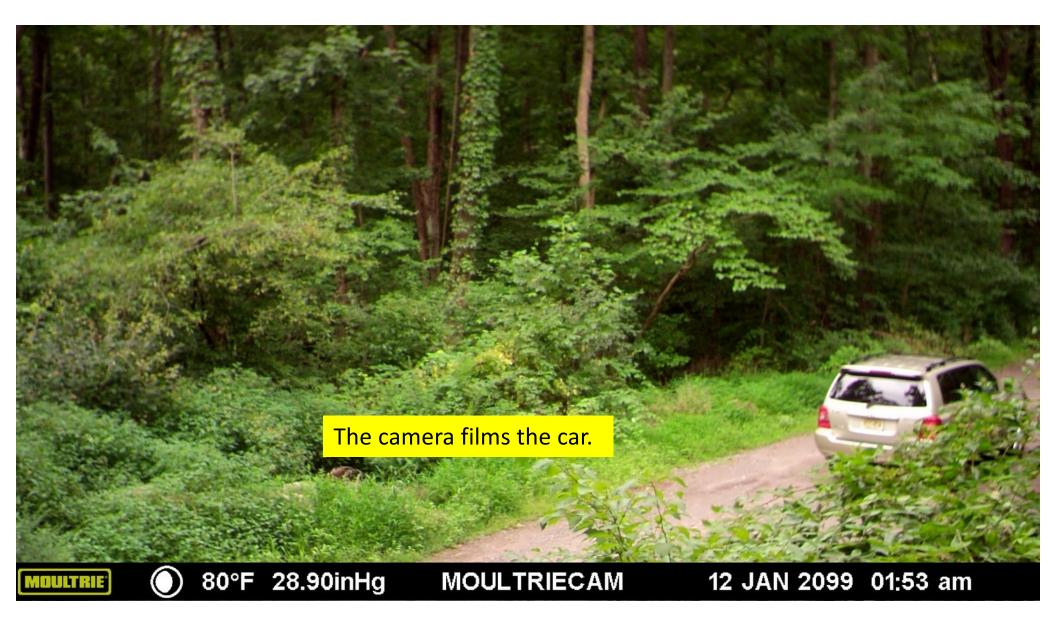

## Resident dumping contents of bags next to car!

The Camera clearly provided the necessary information.

A local resident dumped vegetative waste (grass clipping and yard waste) in a remote area near State park land.